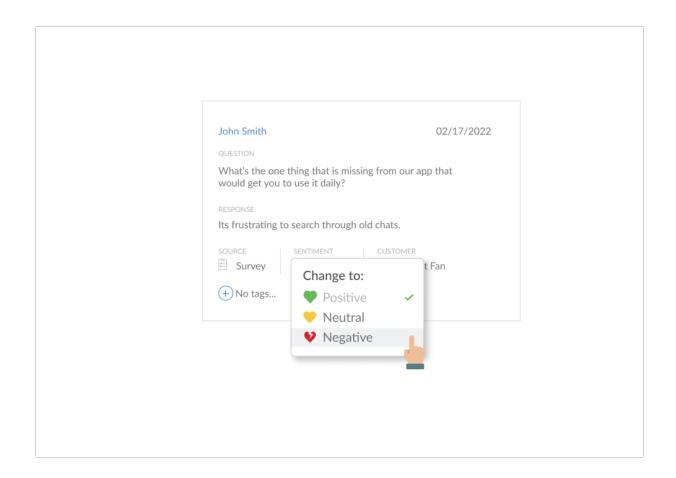

## Sentiment Adjustment

Alchemer Mobile's automatic sentiment analysis is based on machine learning. Like us humans, it's not always perfect, and you may occasionally notice an incorrect attribution of sentiment attached to feedback on your Insights page. While this value was previously fixed and could not be adjusted, we've now added the capability to manually adjust sentiment scores on the fly.