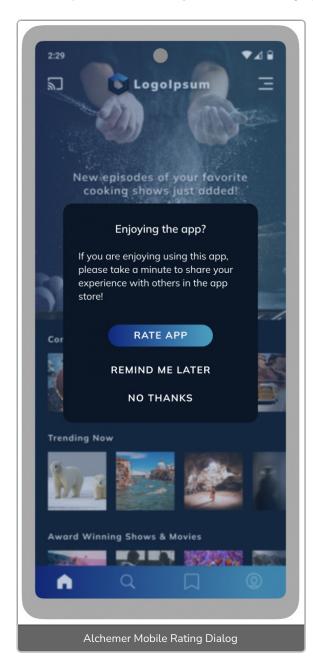

## Design 1

This design is created in a generic "streaming app" style.

This design highlights custom UI configurations like:

- All Interactions
  - Gradient button backgrounds
  - Rounded buttons
- Survey
  - o Gradient header and footer survey background
  - Alternate style text boxes with outlines
  - Gradient divider between questions
- Alchemer Mobile Message Center
  - Message bubble color
  - Gradient header
  - Gradient buttons
  - o Attachment icon color
  - Compose box border color

Compose section separator color