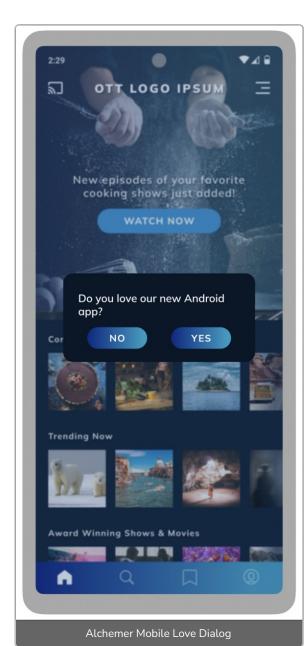

## Design 2

This design is created in a generic "banking app" style.

Alchemer Mobile Prompt

This design highlights custom UI configurations like:

- All Interactions
  - Outline buttons with rounded corners
- Love Dialog
  - Header image
  - Vertical buttons
- Prompts (formerly Notes)
  - Header image
- Survey
  - Custom toolbar background
  - Small header within the toolbar
  - Footer text
- Alchemer Mobile Rating Dialog
  - Header image

- Alchemer MobileMessage Center
  - Header Image
  - Toolbar separator line