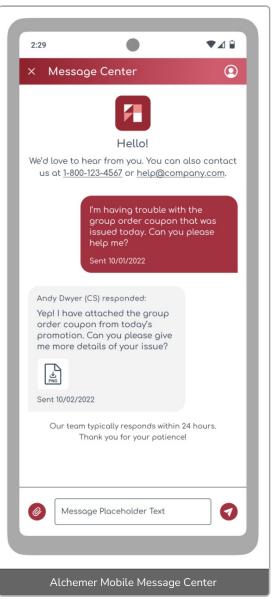

## Design 3

This design is created in a generic "food service app" style.

This design highlights custom UI configurations like:

- All Interactions
  - Outline buttons with square corners
- Love Dialog
  - Large header image
  - Image buttons
- Prompts (formerly Notes)
  - Title text icon
  - Large header image
- Survey
  - Large header image
- Alchemer Mobile Rating Dialog
  - Large header image
- Alchemer Mobile Message Center
  - o Gradient header