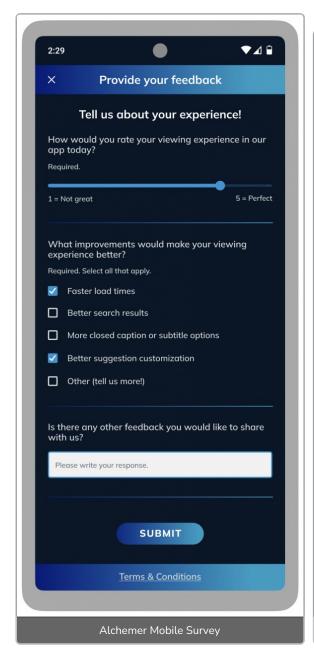

## Design 1

This design is created in a generic "streaming app" style.

This design highlights custom UI configurations like:

- All Interactions
  - Gradient button backgrounds
  - Rounded buttons
- Survey
  - o Gradient header and footer survey background
  - Alternate style text boxes with outlines
  - Gradient divider between questions
- Alchemer Mobile Message Center
  - Message bubble color
  - Gradient header
  - Gradient buttons
  - o Attachment icon color
  - Compose box border color

Compose section separator color