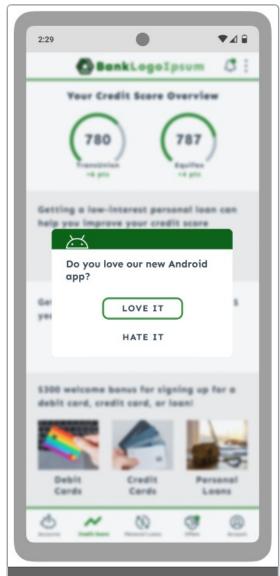

## Design 2

This design is created in a generic "banking app" style.

Alchemer Mobile Prompt

This design highlights custom UI configurations like:

- All Interactions
  - Outline buttons with rounded corners
- Love Dialog
  - Header image
  - Vertical buttons
- Prompts (formerly Notes)
  - Header image
- Survey
  - Custom toolbar background
  - Small header within the toolbar
  - Footer text
- Alchemer Mobile Rating Dialog
  - Header image