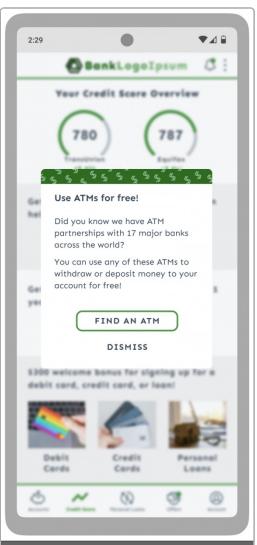

## Design 2

This design is created in a generic "banking app" style.

Alchemer Mobile Prompt

This design highlights custom UI configurations like:

- All Interactions
  - Outline buttons with rounded corners
- Love Dialog
  - Header image
  - Vertical buttons
- Prompts (formerly Notes)
  - Header image
- Survey
  - Custom toolbar background
  - Small header within the toolbar
  - Footer text
- Alchemer Mobile Rating Dialog
  - Header image