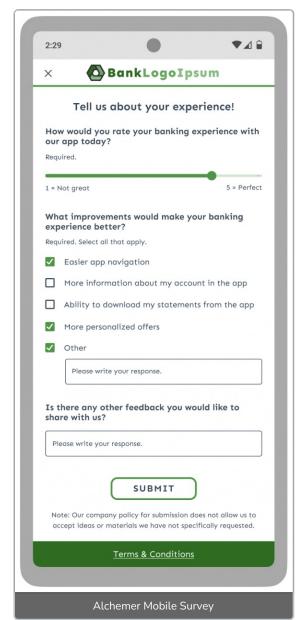

## Design 2

This design is created in a generic "banking app" style.

Alchemer Mobile Prompt

This design highlights custom UI configurations like:

- All Interactions
  - Outline buttons with rounded corners
- Love Dialog
  - Header image
  - Vertical buttons
- Prompts (formerly Notes)
  - Header image
- Survey
  - Custom toolbar background
  - Small header within the toolbar
  - Footer text
- Alchemer Mobile Rating Dialog
  - Header image