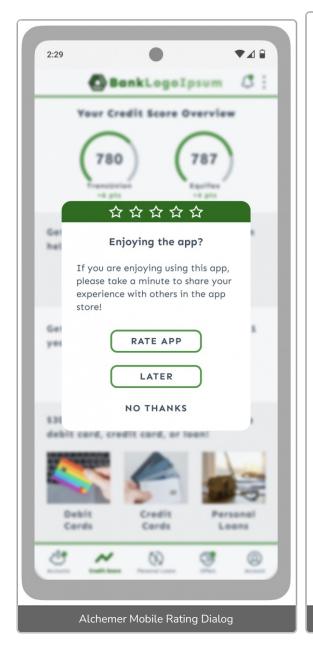

## Design 2

This design is created in a generic "banking app" style.

Alchemer Mobile Prompt

This design highlights custom UI configurations like:

- All Interactions
  - Outline buttons with rounded corners
- Love Dialog
  - Header image
  - Vertical buttons
- Prompts (formerly Notes)
  - Header image
- Survey
  - Custom toolbar background
  - Small header within the toolbar
  - Footer text
- Alchemer Mobile Rating Dialog
  - Header image

- Alchemer MobileMessage Center
  - Header Image
  - Toolbar separator line