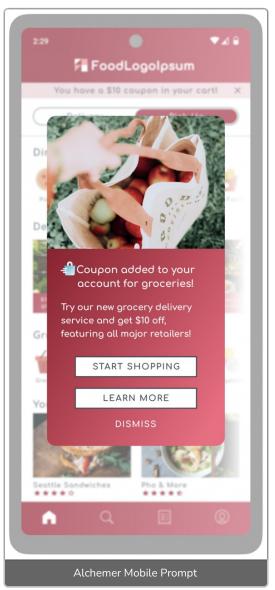

## Design 2

This design is created in a generic "banking app" style.

Alchemer Mobile Prompt

This design highlights custom UI configurations like:

- All Interactions
  - Outline buttons with rounded corners
- Love Dialog
  - Header image
  - Vertical buttons
- Prompts (formerly Notes)
  - Header image
- Survey
  - Custom toolbar background
  - Small header within the toolbar
  - Footer text
- Alchemer Mobile Rating Dialog
  - Header image