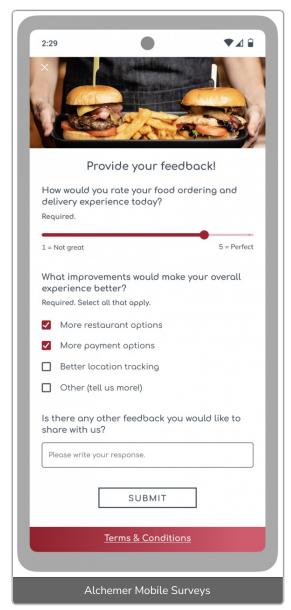

## Design 3

This design is created in a generic "food service app" style.

This design highlights custom UI configurations like:

- All Interactions
  - Outline buttons with square corners
- Love Dialog
  - Large header image
  - Image buttons
- Prompts (formerly Notes)
  - Title text icon
  - Large header image
- Survey
  - Large header image
- Alchemer Mobile Rating Dialog
  - Large header image
- Alchemer Mobile Message Center
  - o Gradient header