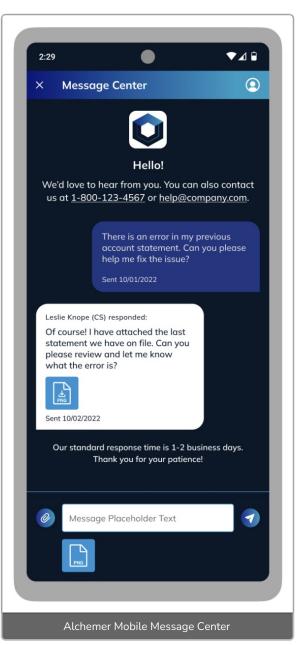

## Design 1

This design is created in a generic "streaming app" style.

This design highlights custom UI configurations like:

- All Interactions
  - Gradient button backgrounds
  - Rounded buttons
- Survey
  - o Gradient header and footer survey background
  - Alternate style text boxes with outlines
  - Gradient divider between questions
- Alchemer Mobile Message Center
  - Message bubble color
  - Gradient header
  - Gradient buttons
  - o Attachment icon color
  - Compose box border color

Compose section separator color