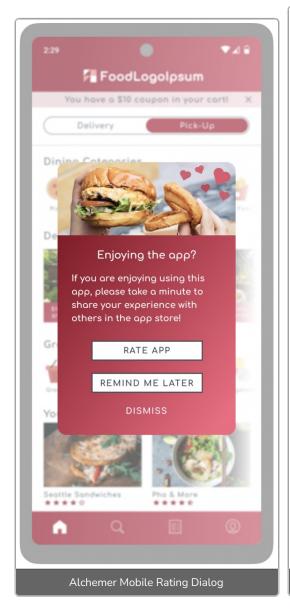

## Design 3

This design is created in a generic "food service app" style.

This design highlights custom UI configurations like:

- All Interactions
  - Outline buttons with square corners
- Love Dialog
  - Large header image
  - Image buttons
- Prompts (formerly Notes)
  - Title text icon
  - Large header image
- Survey
  - Large header image
- Alchemer Mobile Rating Dialog
  - Large header image
- Alchemer Mobile Message Center
  - o Gradient header