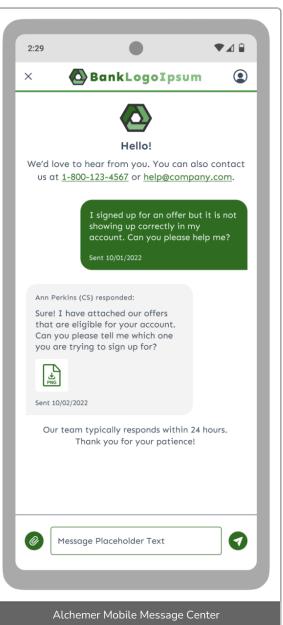

## Design 2

This design is created in a generic "banking app" style.

Alchemer Mobile Prompt

This design highlights custom UI configurations like:

- All Interactions
  - Outline buttons with rounded corners
- Love Dialog
  - Header image
  - Vertical buttons
- Prompts (formerly Notes)
  - Header image
- Survey
  - Custom toolbar background
  - Small header within the toolbar
  - Footer text
- Alchemer Mobile Rating Dialog
  - Header image

- Alchemer MobileMessage Center
  - Header Image
  - Toolbar separator line