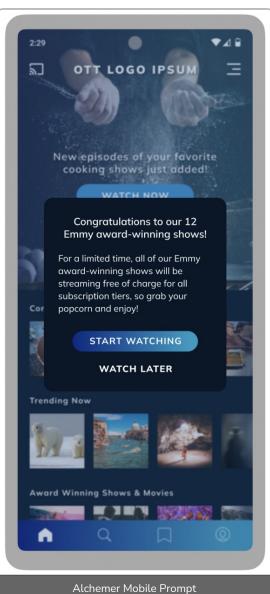

## Design 2

This design is created in a generic "banking app" style.

Alchemer Mobile Prompt

This design highlights custom UI configurations like:

- All Interactions
  - Outline buttons with rounded corners
- Love Dialog
  - Header image
  - Vertical buttons
- Prompts (formerly Notes)
  - Header image
- Survey
  - Custom toolbar background
  - Small header within the toolbar
  - Footer text
- Alchemer Mobile Rating Dialog
  - Header image

- Alchemer MobileMessage Center
  - Header Image
  - Toolbar separator line