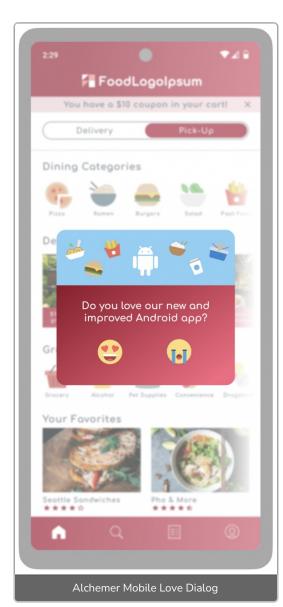

## Design 3

This design is created in a generic "food service app" style.

This design highlights custom UI configurations like:

- All Interactions
  - Outline buttons with square corners
- Love Dialog
  - Large header image
  - Image buttons
- Prompts (formerly Notes)
  - Title text icon
  - Large header image
- Survey
  - Large header image
- Alchemer Mobile Rating Dialog
  - Large header image
- Alchemer Mobile Message Center
  - o Gradient header